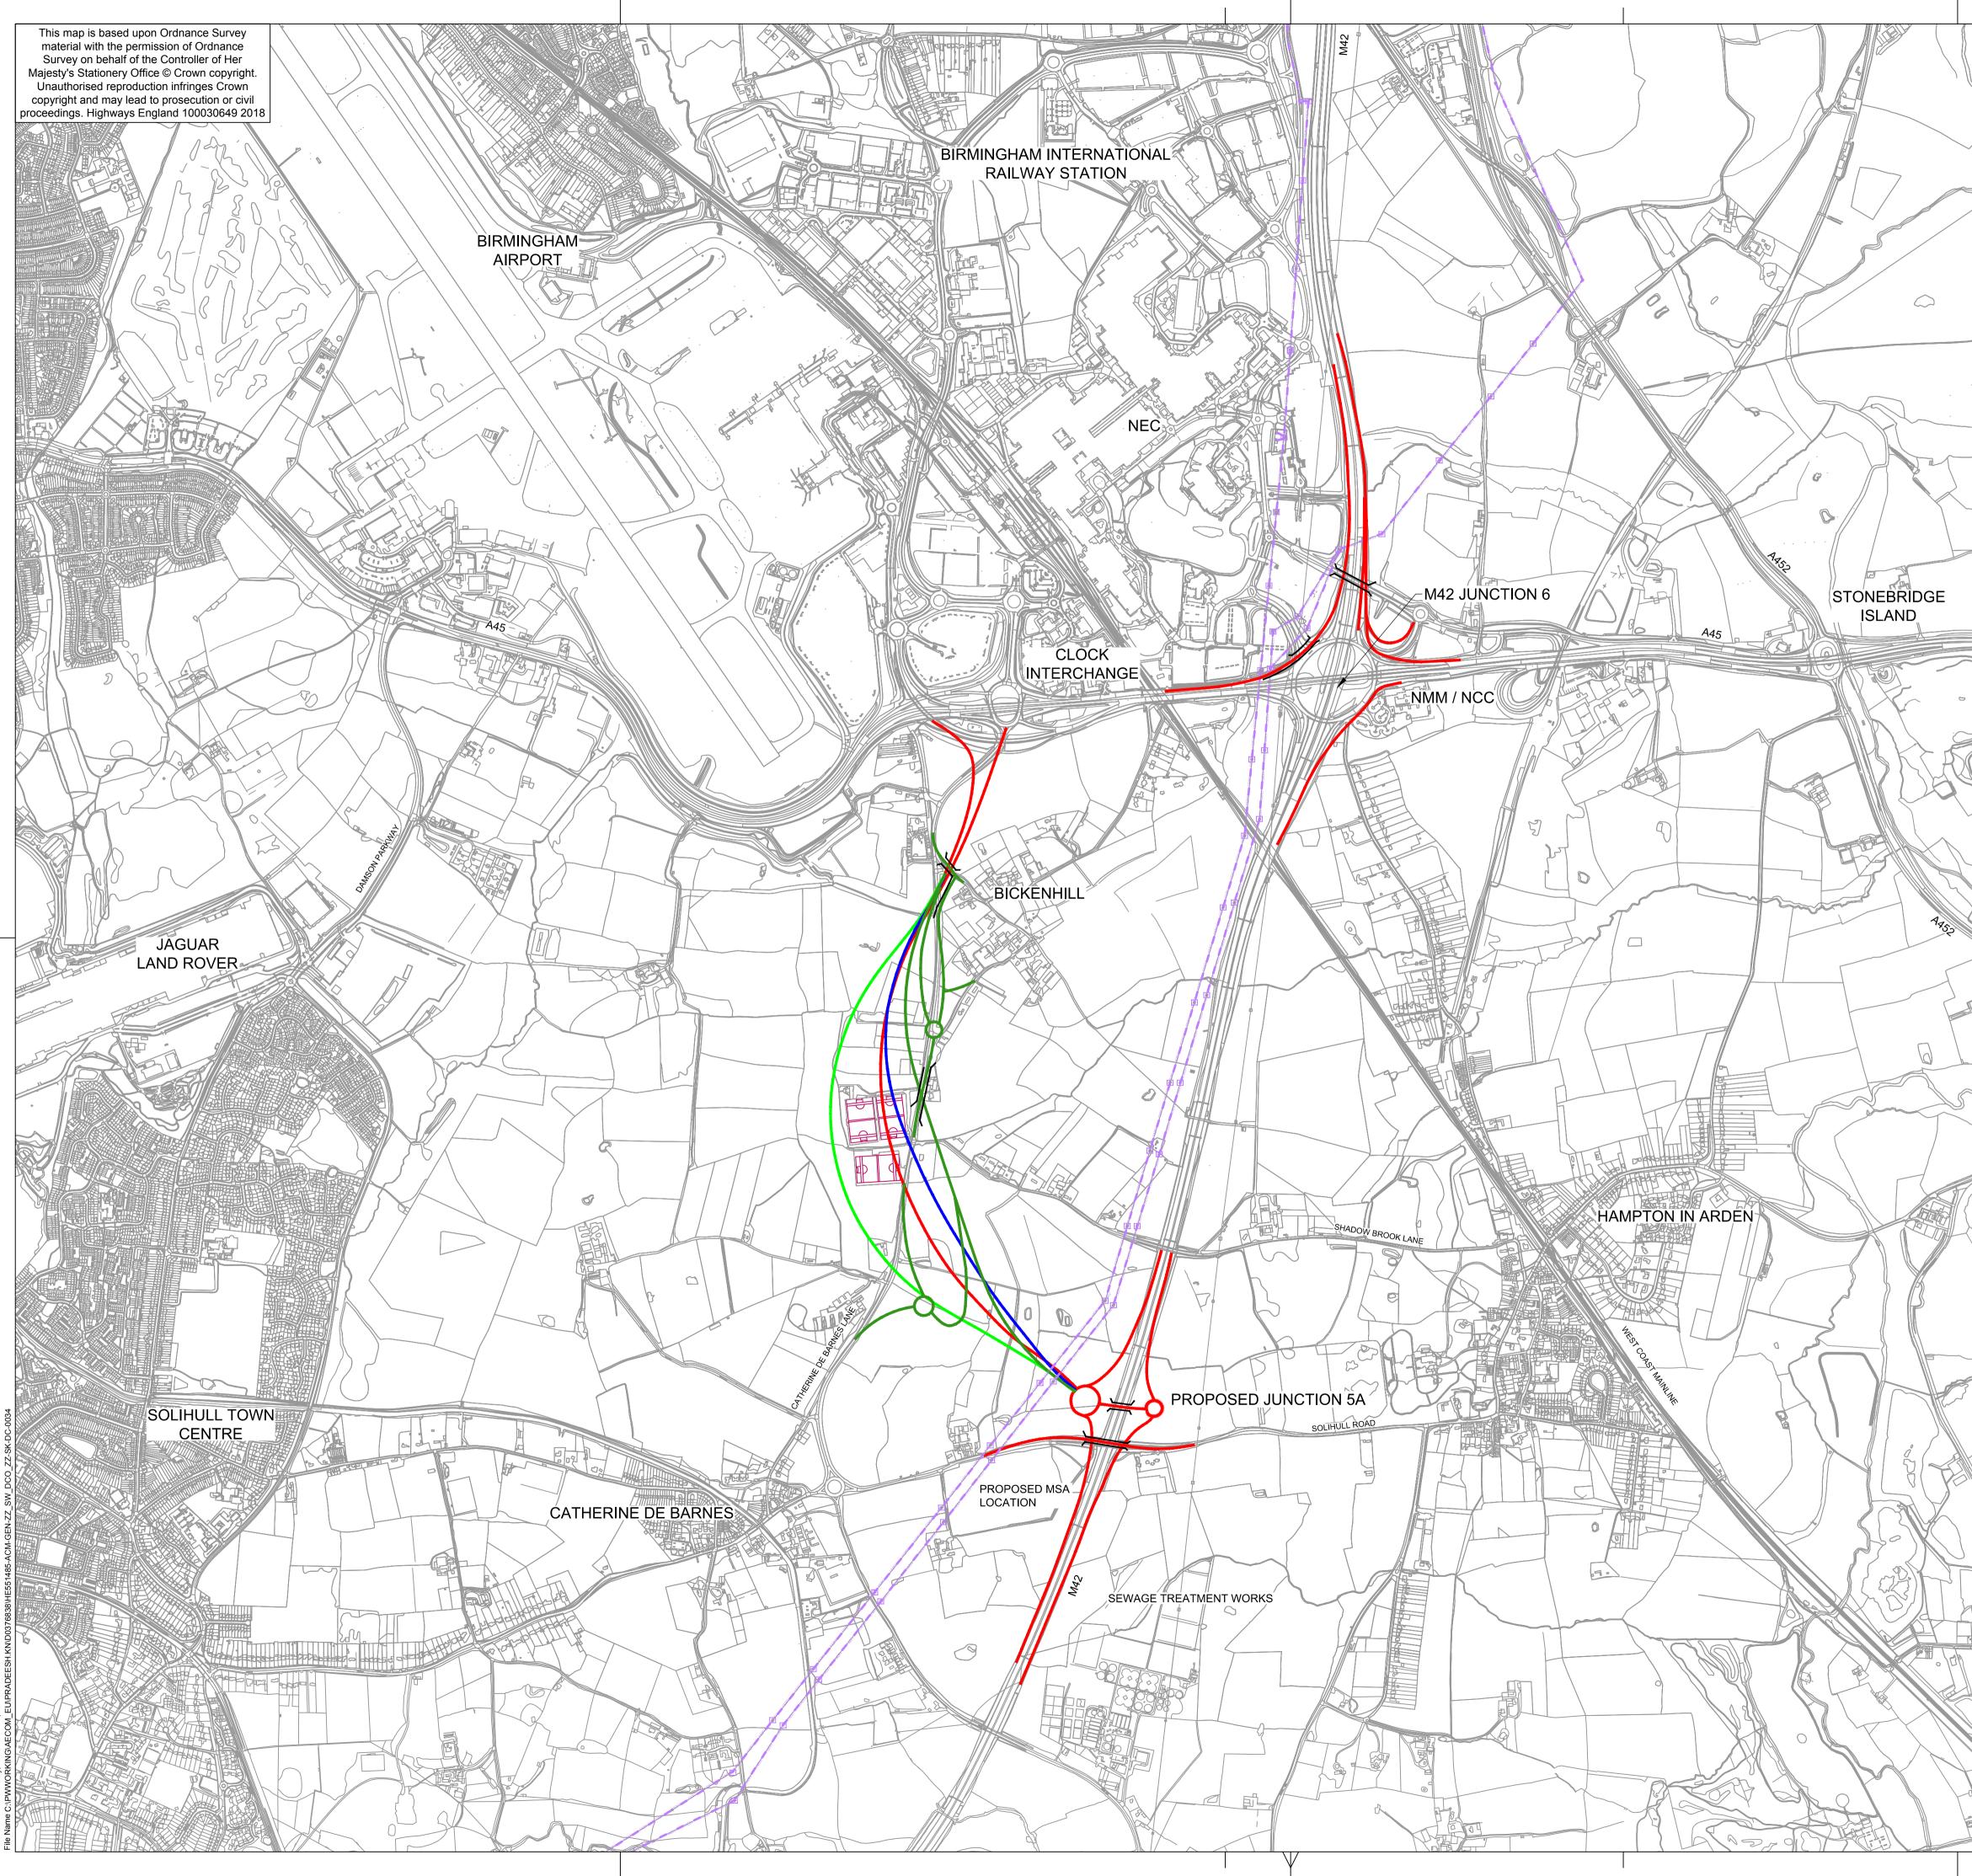

ot Date : Wednesday, December 12, 2018 3:37:51 PM

|                        | NOTES  1. DO NOT SCALE FROM THIS DRAWING, USE ONLY PRINTED DIMENSIONS IN METRES, ALL CHAINAGES, LEVELS AND COORDINATES ARE IN METRES ULLESS DEFINED OTHERWISE.  3. THE INFORMATION SHOWN IN THE DRAWING IS TAKEN FROM THE PCF STAGE 1 OPTIONS DRAWINGS PREPARED BY WSP (MOUCHEL)  LEGEND  ALIGNMENT OPTION 1 ALIGNMENT OPTION 1-VARIANT A ALIGNMENT OPTION 1-VARIANT C WESTERN POWER DISTRIBUTION (132KV)  GAELIC FOOTBALL PITCHES PROPOSED INDICATIVE STRUCTURES                                                                                                                                                                                                                                                                                                                                                                                                                                                                                                                                 |
|------------------------|---------------------------------------------------------------------------------------------------------------------------------------------------------------------------------------------------------------------------------------------------------------------------------------------------------------------------------------------------------------------------------------------------------------------------------------------------------------------------------------------------------------------------------------------------------------------------------------------------------------------------------------------------------------------------------------------------------------------------------------------------------------------------------------------------------------------------------------------------------------------------------------------------------------------------------------------------------------------------------------------------|
|                        | First Issue       PK       30/11/18       P01         Revision Details       By       Date       Suffix         Purpose of issue       DCO SUBMISSION       Suffix                                                                                                                                                                                                                                                                                                                                                                                                                                                                                                                                                                                                                                                                                                                                                                                                                                |
|                        | Client<br>Highways England<br>Floor 5<br>Two Colmore Square<br>38 Colmore Circus<br>B4 6BN<br>Development Consent Order Number<br>TR010027<br>Project Title<br>M42 JUNCTION 6<br>IMPROVEMENT                                                                                                                                                                                                                                                                                                                                                                                                                                                                                                                                                                                                                                                                                                                                                                                                      |
|                        | Drawing Title          FIGURE 4.6         FIGURE 4.6         POST CONSULTATION         OPTION 1 VARIANTS         OPTIONS 1,1A,1B & 1C         Designed       Drawn       Checked       Approved       Date         MWA       PK       RKR       JF       30/11/18         Internal Project No.       Suitability       07         Scale @ A1       Zone       Scheme Wide General         1:10000       Scheme Wide General       This DOCUMENT HAS BEEN PREPARED PURSUANT TO AND SUBJECT TO THE         THIS DOCUMENT HAS BEEN PREPARED PURSUANT TO AND SUBJECT TO THE       Scheme Wide General         THIS DOCUMENT HAS BEEN PREPARED PURSUANT TO AND SUBJECT TO THE       THE         THIS DOCUMENT HAS BEEN PREPARED PURSUANT TO AND SUBJECT TO THE       THE         TABILITY FOR ANY USE OF THIS DOCUMENT OTHER THAN BY ITS ORIGINAL       CLIENT OR FOLLOWING AECOM'S EXPRESS AGREEMENT TO SUCH USE, AND         ONLY FOR THE PURPOSES FOR WHICH IT WAS PREPARED AND PROVIDED.       Rev |
| 1:10000@A1, 1:20000@A3 | HE551485 -ACM -GEN -<br>ZZ_SW_DCO_ZZ -SK-DC-0034<br>Location I Type I Role I Number                                                                                                                                                                                                                                                                                                                                                                                                                                                                                                                                                                                                                                                                                                                                                                                                                                                                                                               |